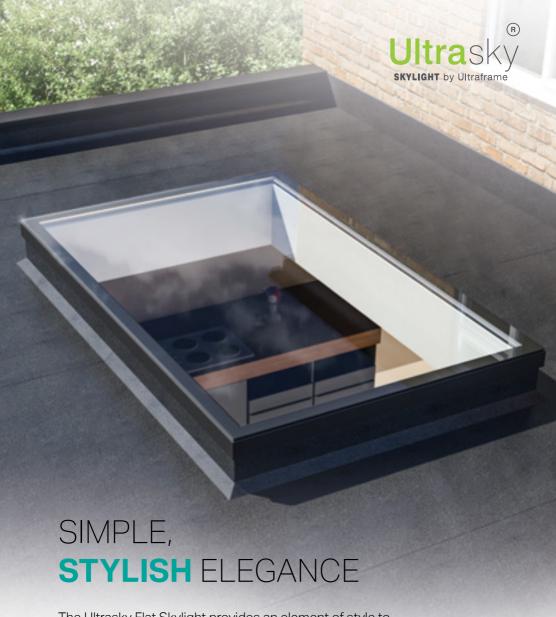

The Ultrasky Flat Skylight provides an element of style to extension and orangery roofs and **floods natural light** into previously dark and gloomy rooms.

## SIMPLE, STYLISH ELEGANCE

The Ultrasky Flat Skylight provides an element of style to extension and orangery roofs and floods natural light into the room below. Its distinctive sleek, frameless edge to edge glass gives a stunning contemporary look that allows the largest possible amount of light to be brought into the room.

Sitting flush with the internal plasterboard, the Ultrasky Flat Skylight looks frameless from the inside, giving a bright open roof feel. The fully insulated frame with 'Warm Frame' technology combined with noise reducing glass means that Ultrasky Flat Skylight limits external noise and is unrivalled in thermal efficiency.