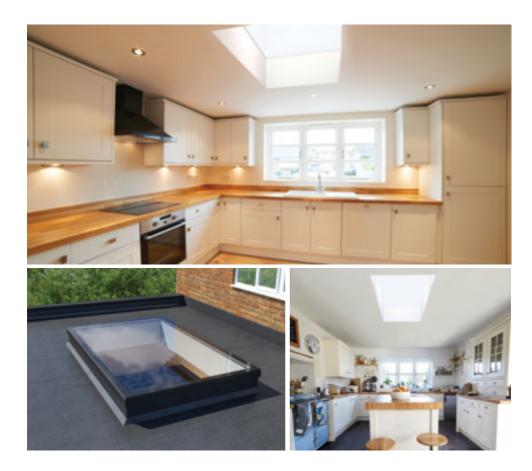

The Ultrasky Flat Skylight provides an element of style to extension and orangery roofs and **floods natural light** into previously dark and gloomy rooms.

## SIMPLE, STYLISH ELEGANCE

The Ultrasky Flat Skylight provides an element of style to extension and orangery roofs and floods natural light into the room below. Its distinctive sleek, frameless edge to edge glass gives a stunning contemporary look that allows the largest possible amount of light to be brought into the room.

Sitting flush with the internal plasterboard, the Ultrasky Flat Skylight looks frameless from the inside, giving a bright open roof feel. The fully insulated frame with 'Warm Frame' technology combined with noise reducing glass means that Ultrasky Flat Skylight limits external noise and is unrivalled in thermal efficiency.